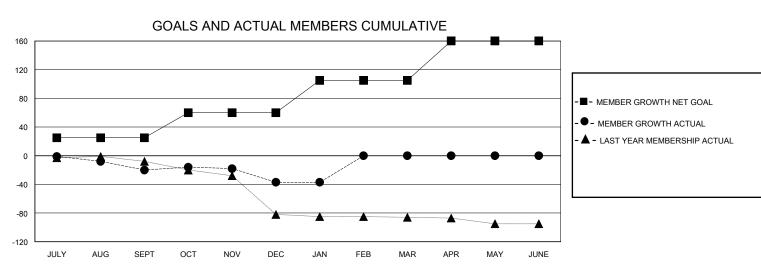

## MONTHLY MEMBERSHIP PROGRESS REPORT

District 133

| GMT:                  |               |           | GMT CA        |                       |                       |                         |                                                    |  |  |
|-----------------------|---------------|-----------|---------------|-----------------------|-----------------------|-------------------------|----------------------------------------------------|--|--|
| Clubs                 |               |           |               | Members               |                       |                         |                                                    |  |  |
| RESULTS FOR 2023-2024 |               |           |               | RESULTS FOR 2023-2024 |                       |                         |                                                    |  |  |
| QUARTER               | NEW CLUB GOAL | NEW CLUBS | DROPPED CLUBS | QUARTER MEMB          | ER GROWTH NET<br>GOAL | MEMBER GROWTH<br>ACTUAL | DROPPED<br>MEMBERS ACTUAL<br>(including transfers) |  |  |
| JULY/AUG/SEPT         | 0             | 0         | 1             | JULY/AUG/SEPT         | 25                    | 26                      | 45                                                 |  |  |
| OCT/NOV/DEC           | 0             | 0         | 2             | OCT/NOV/DEC           | 35                    | 37                      | 51                                                 |  |  |
| JAN/FEB/MAR           | 0             | 0         | 0             | JAN/FEB/MAR           | 45                    | 31                      | 31                                                 |  |  |
| APR/MAY/JUNE          | 1             | 0         | 0             | APR/MAY/JUNE          | 55                    | 0                       | 0                                                  |  |  |